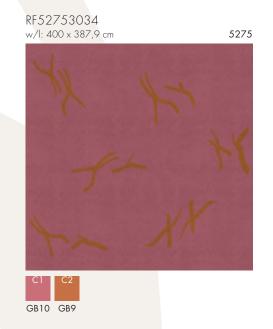

et tiles which are a show in themselves.... Namely the idea to have the possibility of creating your own quite personal and unique artistic floor.

I am really happy about - and also proud of "Dancers" which have come into being in the finest collaboration with ege who granted me much liberty, shown me complete confidence and backed me up in metres and from wall-to-wall. A big thank you to Managing Director J. Vagn Larsen and the other directors and also a big thank you to ege's Lykke Jensen, who has been the one to hold my and all the dancers' hands from start to end.





# **SMALL DANCERS** on carpets







# **SMALL DANCERS** on carpets



## **MIGHTY DANCERS** on carpets







## **MIGHTY DANCERS** on carpets



## **GREAT DANCERS** on carpets





# **GREAT DANCERS** on carpets







## **GREAT DANCERS** on carpets











## **DANCERS** on rugs

## I. Choose quality

The Monica Ritterband Rugs collection is available in a wide range of qualities and sizes, making it perfectly suitable for use in almost any interior design concept.

#### A total of 7 qualities is at your disposal:

Highline 750 - 17025xx
Highline 910 - 17032xx
Highline 1100 - 17040xx
Highline 1400 80/20 - 17070xx
Highline 1100 80/20 - 17080xx
Highline loop - 17095xx
Highline loop e16 - 17099xx

### 2. Choose size

Monica Ritterband Rugs are available in various sizes to match any project.

#### Rectangular rugs:

200x300 cm - xxxxx30 250x300 cm - xxxxx45 165x235 cm - xxxxx20 140x200 cm - xxxxx10

## 3. Choose design number - (ex. VB5220xxxxx)

## MIGHTY DANCERS on rugs

VB52953041



VB52853041