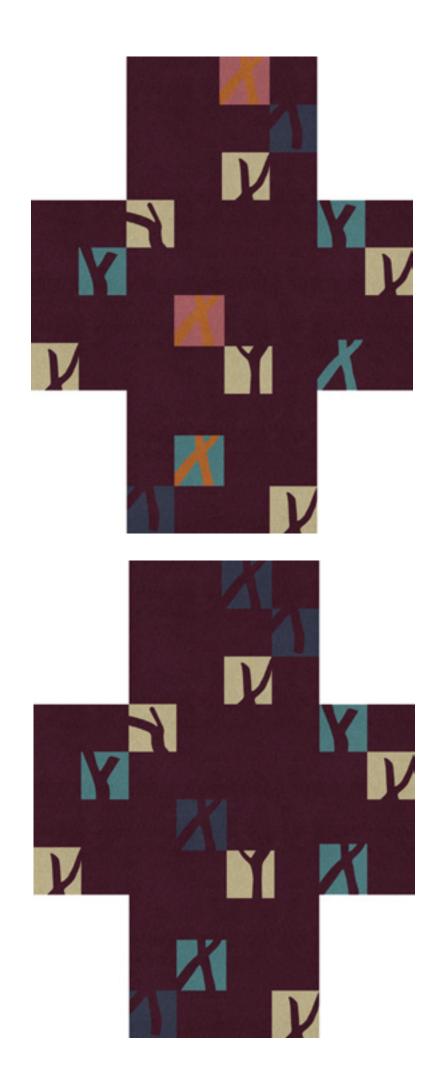

### Ordering the design package

Example: RFM52853108 (Tiles 1-7)

4 meter width contains 7 different tiles. Each can be recoloured individually, offering a high control of your final tiled design

#### Ordering the effect tiles

Example: RFM52853109 (Colour variant of tile 4) - can be used as an effect tile

4 meter width contains 7 single tiles. Each can be recoulored individually, offering a high control of your final tiled design

#### Ordering identical tiles

Example: RFM52853101 (Tile 4)

4 meter width contains 7 single tiles. Each can also be recoloured individually, offering a high control of your final tiled design