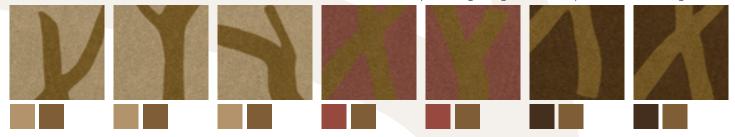

## Effect tiles - colour palette 5285

Effect package RFM52853109

#### Ordering the effect tiles

Example: RFM52853109 (Colour variant of tile 4) - can be used as an effect tile

4 meter width contains 7 single tiles. Each can be recoulored individually, offering a high control of your final tiled design