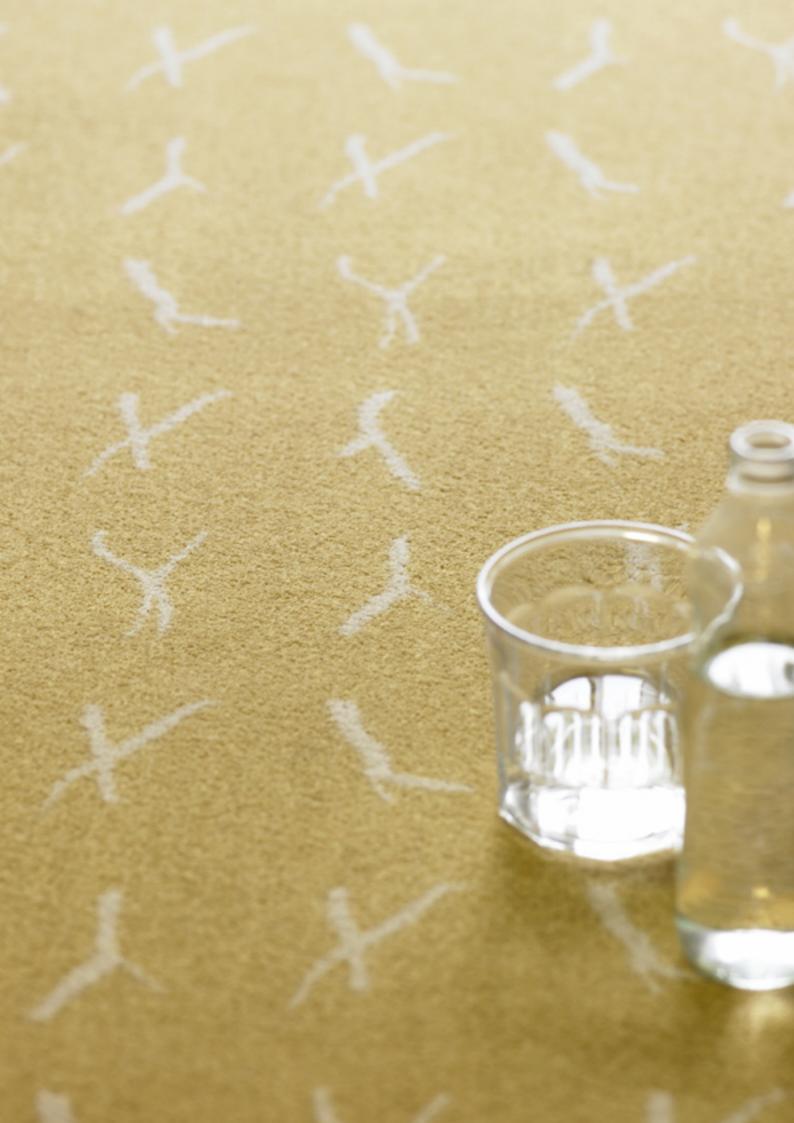

ool.

Small, medium and giant - "Dancers". Some cut and enlarged and organically dancing, others I have formed in precisions in a row. But all simplified and abstract. And then the carpet tiles which are a show in themselves.... Namely the idea to have the possibility of creating your own quite personal and unique artistic floor.

I am really happy about - and also proud of "Dancers" which have come into being in the finest collaboration with ege who granted me much liberty, shown me complete confidence and backed me up in metres and from wall-to-wall. A big thank you to Managing Director J. Vagn Larsen and the other directors and also a big thank you to ege's Lykke Jensen, who has been the one to hold my and all the dancers' hands from start to end.





# **SMALL DANCERS** on carpets







# **SMALL DANCERS** on carpets



## **MIGHTY DANCERS** on carpets







## **MIGHTY DANCERS** on carpets



## **GREAT DANCERS** on carpets





# **GREAT DANCERS** on carpets







## **GREAT DANCERS** on carpets











## **DANCERS** on rugs

## I. Choose quality

The Monica Ritterband Rugs collection is available in a wide range of qualities and sizes, making it perfectly suitable for use in almost any interior design concept.

#### A total of 7 qualities is at your disposal:

Highline 750 - 17025xx
Highline 910 - 17032xx
Highline 1100 - 17040xx
Highline 1400 80/20 - 17070xx
Highline 1100 80/20 - 17080xx
Highline loop - 17095xx
Highline loop e16 - 17099xx

### 2. Choose size

Monica Ritterband Rugs are available in various sizes to match any project.

#### Rectangular rugs: