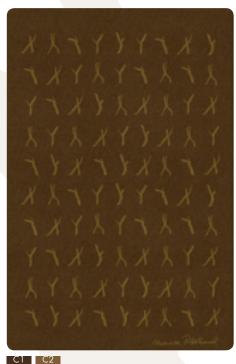

## **GREAT DANCERS** on carpets











## **DANCERS** on rugs

## I. Choose quality

The Monica Ritterband Rugs collection is available in a wide range of qualities and sizes, making it perfectly suitable for use in almost any interior design concept.

#### A total of 7 qualities is at your disposal:

Highline 750 - 17025xx
Highline 910 - 17032xx
Highline 1100 - 17040xx
Highline 1400 80/20 - 17070xx
Highline 1100 80/20 - 17080xx
Highline loop - 17095xx
Highline loop e16 - 17099xx

### 2. Choose size

Monica Ritterband Rugs are available in various sizes to match any project.

#### Rectangular rugs:

200x300 cm - xxxxx30 250x300 cm - xxxxx45 165x235 cm - xxxxx20 140x200 cm - xxxxx10

## 3. Choose design number - (ex. VB5220xxxxx)

## MIGHTY DANCERS on rugs

VB52953041



VB52853041



GB4 GB3

VB52953042

GB12 GB7

GB8 GB1





VB52853042



## MIGHTY DANCERS on rugs

VB52853043



VB52753041



C1 C2
GB6 GB12

VB52753042





## MIGHTY DANCERS on rugs

VB52203043



GB12 GB9

VB52203041



GB2 GB9

VB52203042





# GIANT DANCERS on rugs

VB52753052

C1 C2

GB10 GB8









# GIANT DANCERS on rugs

VB52953051



VB52953052



GB8 GB1

VB52953053



VB52853051





# GIANT DANCERS on rugs

VB52753054



VB52203051



GB12 GB7



VB52203052







With Dancers on squares it is possible to play with combinations of motifs and colours - and not least it is possible to create the size and shape of the carpet yourself. The tiles can be used as a wall-to-wall solution or alternatively as something new they can be installed as loose carpets on wooden or stone floors. Enjoy