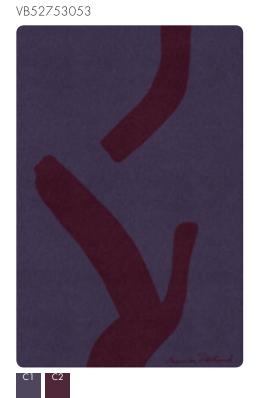

- 17095xx
Highline loop e16 - 17099xx

### 2. Choose size

Monica Ritterband Rugs are available in various sizes to match any project.

#### Rectangular rugs:

200x300 cm - xxxxx30 250x300 cm - xxxxx45 165x235 cm - xxxxx20 140x200 cm - xxxxx10

## 3. Choose design number - (ex. VB5220xxxxx)

## MIGHTY DANCERS on rugs

VB52953041



VB52853041



GB4 GB3

VB52953042

GB12 GB7

GB8 GB1





VB52853042



## MIGHTY DANCERS on rugs

VB52853043



VB52753041



C1 C2
GB6 GB12

VB52753042





## MIGHTY DANCERS on rugs

VB52203043



GB12 GB9

VB52203041



GB2 GB9

VB52203042





# GIANT DANCERS on rugs

VB52753052

C1 C2

GB10 GB8









# GIANT DANCERS on rugs

VB52953051



VB52953052



GB8 GB1

VB52953053



VB52853051





# GIANT DANCERS on rugs

VB52753054



VB52203051



GB12 GB7



VB52203052







With Dancers on squares it is possible to play with combinations of motifs and colours - and not least it is possible to create the size and shape of the carpet yourself. The tiles can be used as a wall-to-wall solution or alternatively as something new they can be installed as loose carpets on wooden or stone floors. Enjoy the pleasure of creating your own dynamic work which can be changed whenever you feel for something new.



Design package RFM52203108

### Effect tiles - colour palette 5220



Effect tiles RFM52203109



Design package RFM52953108

## Effect tiles - colour palette 5295



Effect tiles RFM52953109





Design package RFM52753108

## Effect tiles - colour palette 5275



Effect package RFM52753109





Design package RFM52853108

## Effect tiles - co