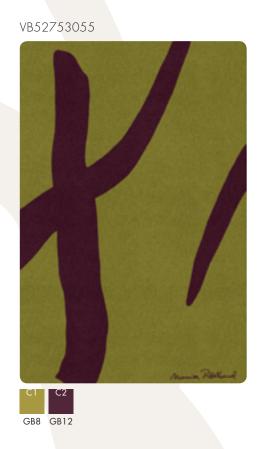

at your disposal:

Highline 750 - 17025xx
Highline 910 - 17032xx
Highline 1100 - 17040xx
Highline 1400 80/20 - 17070xx
Highline 1100 80/20 - 17080xx
Highline loop - 17095xx
Highline loop e16 - 17099xx

### 2. Choose size

Monica Ritterband Rugs are available in various sizes to match any project.

#### Rectangular rugs:

200x300 cm - xxxxx30 250x300 cm - xxxxx45 165x235 cm - xxxxx20 140x200 cm - xxxxx10

## 3. Choose design number - (ex. VB5220xxxxx)

## MIGHTY DANCERS on rugs

VB52953041



VB52853041



GB4 GB3

VB52953042

GB12 GB7

GB8 GB1





VB52853042



## MIGHTY DANCERS on rugs

VB52853043



VB52753041



C1 C2
GB6 GB12

VB52753042





## MIGHTY DANCERS on rugs

VB52203043



GB12 GB9

VB52203041



GB2 GB9

VB52203042





# GIANT DANCERS on rugs

VB52753052

C1 C2

GB10 GB8









# GIANT DANCERS on rugs

VB52953051



VB52953052



GB8 GB1

VB52953053



VB52853051





# GIANT DANCERS on rugs

VB52753054



VB52203051



GB12 GB7



VB52203052







With Dancers on squares it is possible to play with combinations of motifs and colours - and not least it is possible to create the size and shape of the carpet yourself. The tiles can be used as a wall-to-wall solution or alternatively as something new they can be installed as loose carpets on wooden or stone floors. Enjoy the pleasure of creating your own dynamic work which can be changed whenever you feel for something new.



Design package RFM52203108

### Effect tiles - colour palette 5220



Effect tiles RFM52203109



Design package RFM52953108

## Effect tiles - colour palette 5295



Effect tiles RFM