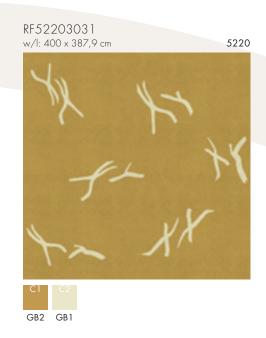

es.... Namely the idea to have the possibility of creating your own quite personal and unique artistic floor.

I am really happy about - and also proud of "Dancers" which have come into being in the finest collaboration with ege who granted me much liberty, shown me complete confidence and backed me up in metres and from wall-to-wall. A big thank you to Managing Director J. Vagn Larsen and the other directors and also a big thank you to ege's Lykke Jensen, who has been the one to hold my and all the dancers' hands from start to end.





# **SMALL DANCERS** on carpets







# **SMALL DANCERS** on carpets



## **MIGHTY DANCERS** on carpets







## **MIGHTY DANCERS** on carpets



## **GREAT DANCERS** on carpets





# **GREAT DANCERS** on carpets







## **GREAT DANCERS** on carpets











## **DANCERS** on rugs

## I. Choose quality

The Monica Ritterband Rugs collection is available in a wide range of qualities and sizes, making it perfectly suitable for use in almost any interior design concept.

#### A total of 7 qualities is at your disposal:

Highline 750 - 17025xx
Highline 910 - 17032xx
Highline 1100 - 17040xx
Highline 1400 80/20 - 17070xx
Highline 1100 80/20 - 17080xx
Highline loop - 17095xx
Highline loop e16 - 17099xx

### 2. Choose size

Monica Ritterband Rugs are available in various sizes to match any project.

#### Rectangular rugs:

200x300 cm - xxxxx30 250x300 cm - xxxxx45 165x235 cm - xxxxx20 140x200 cm - xxxxx10

## 3. Choose design number - (ex. VB5220xxxxx)

## MIGHTY DANCERS on rugs

VB52953041



VB52853041



GB4 GB3

VB52953042

GB12 GB7

GB8