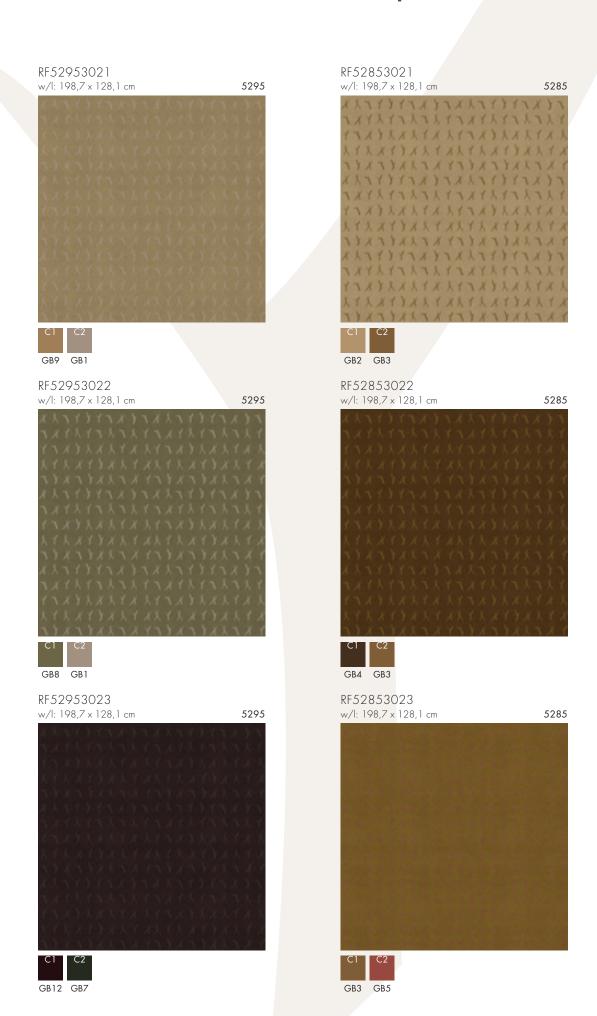

# GIANT DANCERS on rugs

VB52953051

VB52953052

GB8 GB1

VB52953053

VB52853051

# GIANT DANCERS on rugs

VB52753054

VB52203051

GB12 GB7

VB52203052

With Dancers on squares it is possible to play with combinations of motifs and colours - and not least it is possible to create the size and shape of the carpet yourself. The tiles can be used as a wall-to-wall solution or alternatively as something new they can be installed as loose carpets on wooden or stone floors. Enjoy the pleasure of creating your own dynamic work which can be changed whenever you feel for something new.