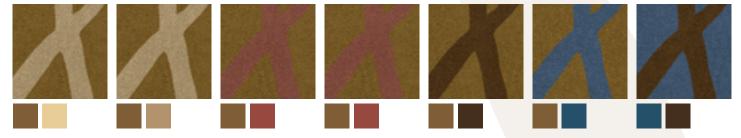

## Effect tiles - colour palette 5285

Effect package RFM52853109

#### Ordering the effect tiles

Example: RFM52853109 (Colour variant of tile 4) - can be used as an effect tile

4 meter width contains 7 single tiles. Each can be recoulored individually, offering a high control of your final tiled design