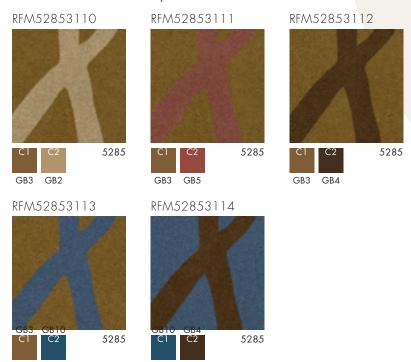

## Effect tiles - colour palette 5285

Effect package RFM52853109

### Ordering the design package

Example: RFM52853108 (Tiles 1-7)

4 meter width contains 7 different tiles. Each can be recoloured individually, offering a high control of your final tiled design

#### Ordering identical tiles

Example: RFM52853101 (Tile 4)

4 meter width contains 7 single tiles. Each can also be recoloured individually, offering a high control of your final tiled design