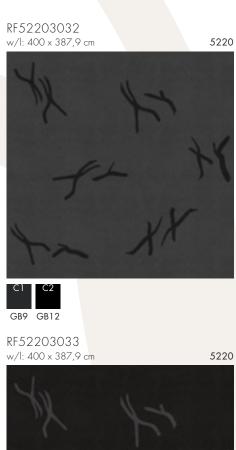

## MIGHTY DANCERS on rugs

VB52203043

GB12 GB9

VB52203041

GB2 GB9

VB52203042