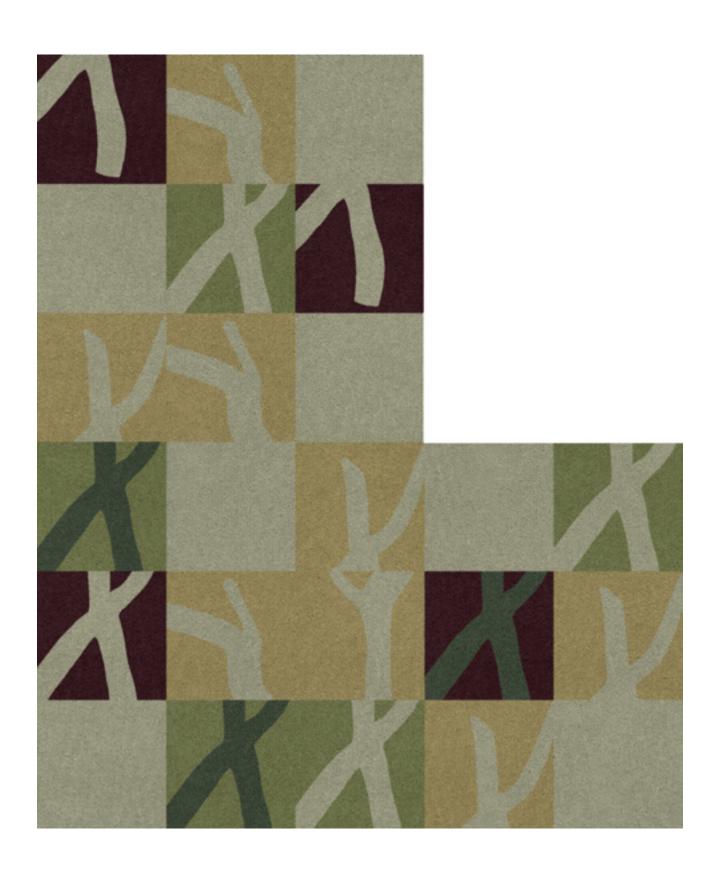

# GIANT DANCERS on rugs

VB52753054

VB52203051

GB12 GB7

VB52203052

With Dancers on squares it is possible to play with combinations of motifs and colours - and not least it is possible to create the size and shape of the carpet yourself. The tiles can be used as a wall-to-wall solution or alternatively as something new they can be installed as loose carpets on wooden or stone floors. Enjoy the pleasure of creating your own dynamic work which can be changed whenever you feel for something new.