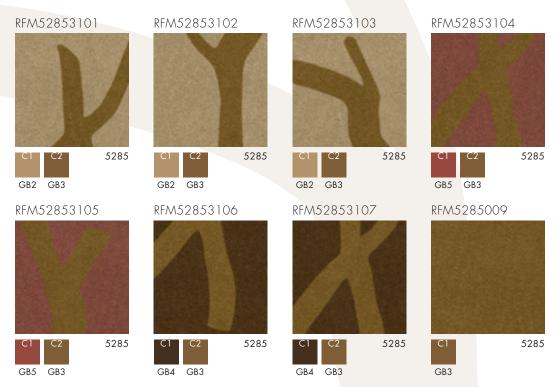

## Effect tiles - colour palette 5285

Effect package RFM52853109

### Ordering the design package

Example: RFM52853108 (Tiles 1-7)

4 meter width contains 7 different tiles. Each can be recoloured individually, offering a high control of your final tiled design

#### Ordering identical tiles

Example: RFM52853101 (Tile 4)

4 meter width contains 7 single tiles. Each can also be recoloured individually, offering a high control of your final tiled design