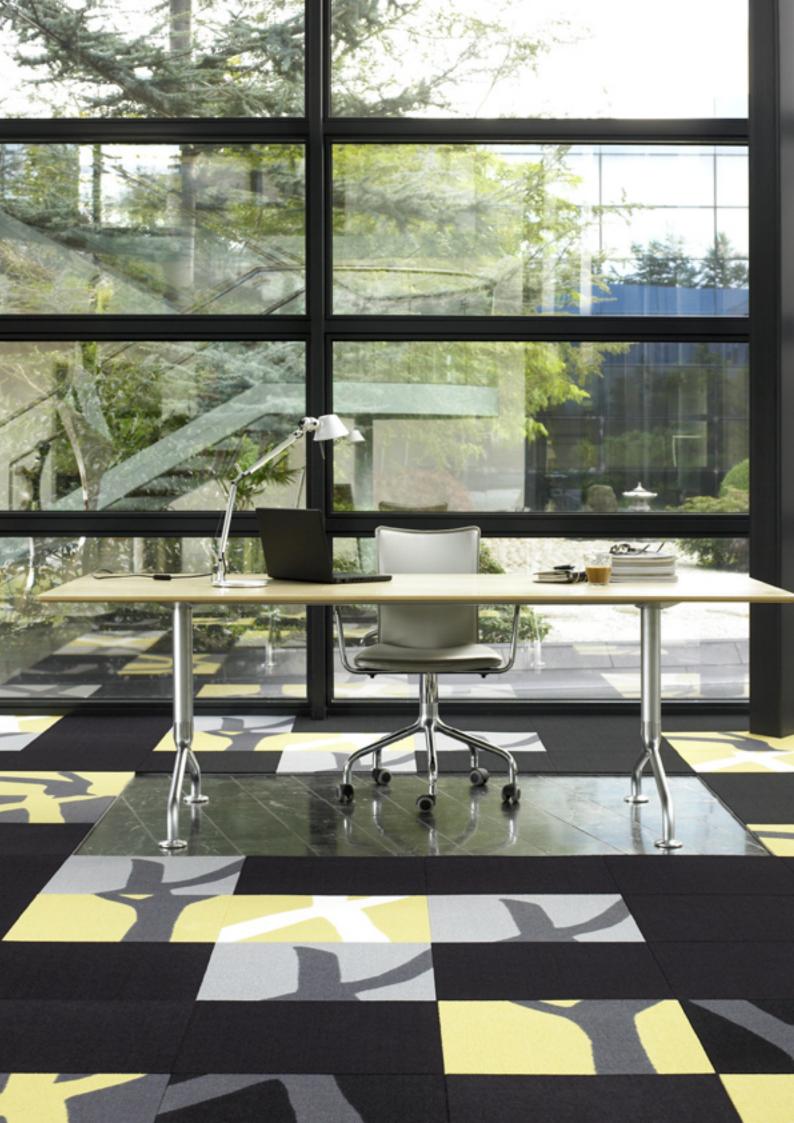

# GIANT DANCERS on rugs

VB52753054

VB52203051

GB12 GB7

VB52203052

With Dancers on squares it is possible to play with combinations of motifs and colours - and not least it is possible to create the size and shape of the carpet yourself. The tiles can be used as a wall-to-wall solution or alternatively as something new they can be installed as loose carpets on wooden or stone floors. Enjoy the pleasure of creating your own dynamic work which can be changed whenever you feel for something new.