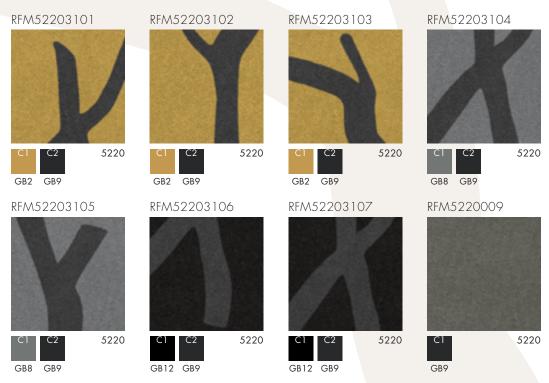

### Effect tiles - colour palette 5220

Effect tiles RFM52203109

Design package RFM52953108