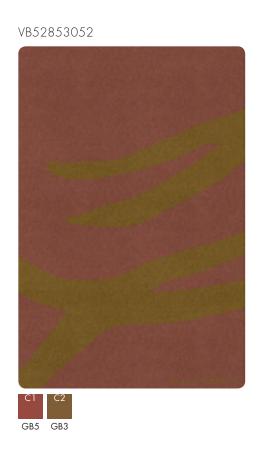

your disposal:

Highline 750 - 17025xx
Highline 910 - 17032xx
Highline 1100 - 17040xx
Highline 1400 80/20 - 17070xx
Highline 1100 80/20 - 17080xx
Highline loop - 17095xx
Highline loop e16 - 17099xx

### 2. Choose size

Monica Ritterband Rugs are available in various sizes to match any project.

#### Rectangular rugs:

200x300 cm - xxxxx30 250x300 cm - xxxxx45 165x235 cm - xxxxx20 140x200 cm - xxxxx10

## 3. Choose design number - (ex. VB5220xxxxx)

## MIGHTY DANCERS on rugs

VB52953041



VB52853041



GB4 GB3

VB52953042

GB12 GB7

GB8 GB1





VB52853042



## MIGHTY DANCERS on rugs

VB52853043



VB52753041



C1 C2
GB6 GB12

VB52753042





## MIGHTY DANCERS on rugs

VB52203043



GB12 GB9

VB52203041



GB2 GB9

VB52203042





# GIANT DANCERS on rugs

VB52753052

C1 C2

GB10 GB8









# GIANT DANCERS on rugs

VB52953051



VB52953052



GB8 GB1

VB52953053



VB52853051





# GIANT DANCERS on rugs

VB52753054



VB52203051



GB12 GB7



VB52203052







With Dancers on squares it is possible to play with combinations of motifs and colours - and not least it is possible to create the size and shape of the carpet yourself. The tiles can be used as a wall-to-wall solution or alternatively as something new they can be installed as loose carpets on wooden or stone floors. Enjoy the pleasure of creating your own dynamic work which can be changed whenever you feel for something new.



Design package RFM52203108

### Effect tiles - colour palette 5220



Effect tiles RFM52203109



Design package RFM52953108

## Effect tiles - colour palette 5295



Effect tiles RFM52